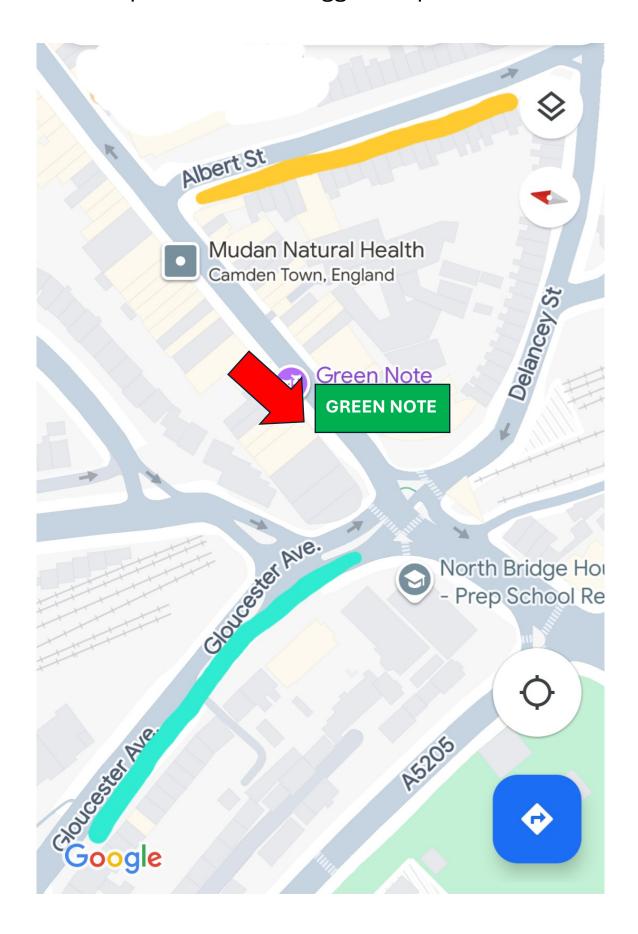

There is absolutely no parking Monday - Friday

4pm - 6.30pm but unloading outside with hazards can be done at your own risk

(but keep an eye out for wardens if you do so!)

For this reason, we suggest parking in Gloucester Avenue and surrounding streets (free on weekends and on Mon-Fri from 6pm)

Or Albert Street (free Mon-Fri from 6.30pm and Sat-Sun from 5.30pm in bays with CA-F and some pay & display bays)

Do check signs as things change at short notice!

## A map of where we suggest to park is below